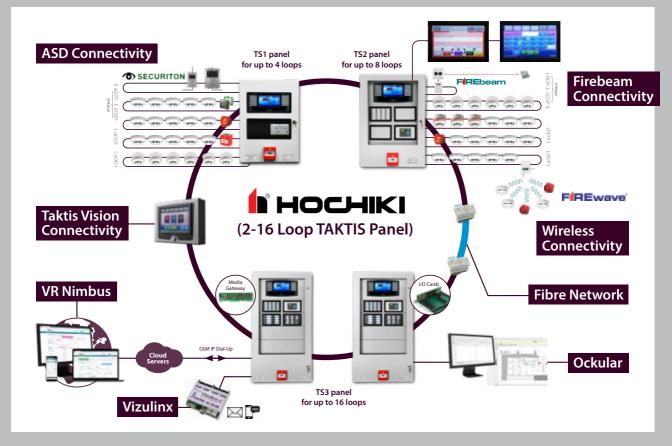

# TAKTIS Touch Screen Technology

### **Highly Integrated Configurable System**

- Network up to 128 panels and Taktis Vision repeaters.
- Ockular colour graphics system.
- VR Nimbus cloud based reporting.
- Vizulinx Email, SMS, BMS reporting.
- Flexible touch screen functionality soft keys, logos, colour and lay out.
- Network options: Fibre Fibre, Fibre Copper, Copper Copper.

### Upgrading a site or Installing a fire panel in a new location – think TAKTIS

TS1 panel for up to 4 loops

TS2 panel for up to 8 loops

TS3 panel for up to 16 loops

#### Flexibility including:

- Wireless translator module on loop to use wireless devices.
- Programmable EOL conventional zones saving costs in finding existing EOL.
- Loop powered sounders with multiple tones allowing AAF, Lockdown & Lockout tones without additional cabling.
- Inclusion of next generation Hochiki devices on existing loops: addressable beams, 4 I/O loop powered module (single loop address) AS7240.13 VADs and sounders.

### **Taktis Upgrade Solution**