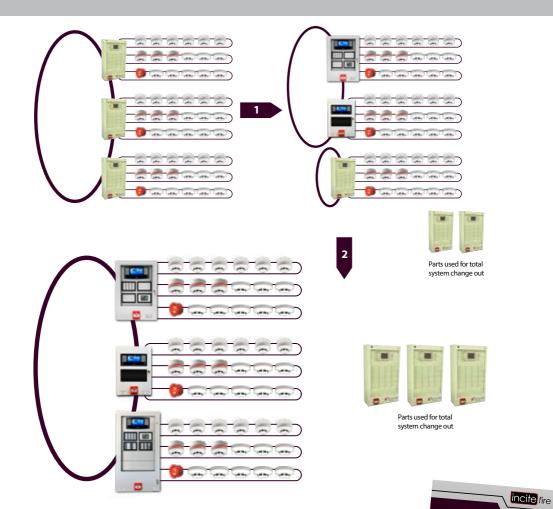

**Power Stations** 

- In 2016, NFP, Firenet and Phoenix Fire panels were issued with their end of life statement by Kidde.
- To provide an upgrade path, Incite Fire working with Hochiki Corporation & Kentec introduced the Syncro AS and Taktis Fire panels.
- By utilising the Syncro AS and Taktis with an existing system, you can cost effectively change out one system to another while progressively upgrading the detectors, as required, to future proof the site.
- Hochiki Australia's Analogue Sensors are certified & conform with AS7240.5, AS7240.7, AS1603.1 or AS1603.2 when connected to Taktis.

### **Taktis Upgrade Solution**