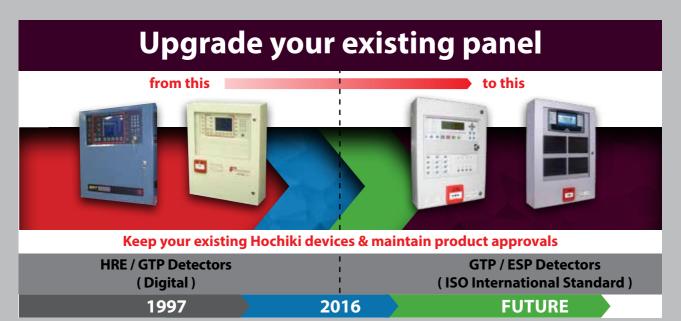

**Power Stations** 

- In 2016, NFP, Firenet and Phoenix Fire panels were issued with their end of life statement by Kidde.
- To provide an upgrade path, Incite Fire working with Hochiki Corporation & Kentec introduced the Syncro AS and Taktis Fire panels.
- By utilising the Syncro AS and Taktis with an existing system, you can cost effectively change out one system to another while progressively upgrading the detectors, as required, to future proof the site.
- Hochiki Australia's Analogue Sensors are certified & conform with AS7240.5, AS7240.7, AS1603.1 or AS1603.2 when connected to Taktis.

### **Taktis Upgrade Solution**